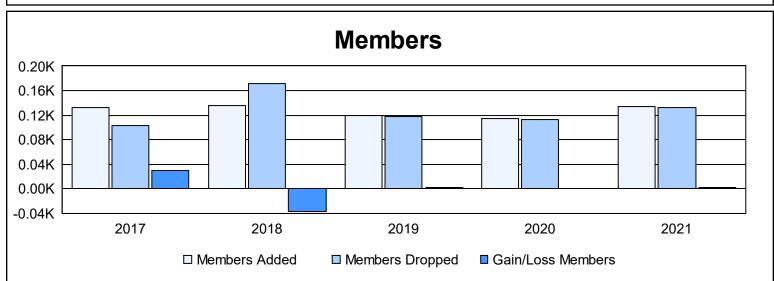

District 22 B As of June 2021 Cumulative

| Year      | New<br>Clubs | Dropped<br>Clubs | Gain/<br>Loss<br>Clubs | New<br>Members | Charter<br>Members | Reinstate<br>Members | Transfer<br>Members | Total<br>Member<br>Added | Total<br>Members<br>Dropped | Gain/<br>Loss<br>Members |
|-----------|--------------|------------------|------------------------|----------------|--------------------|----------------------|---------------------|--------------------------|-----------------------------|--------------------------|
| 2016-2017 | 0            | 0                | 0                      | 120            | 1                  | 7                    | 4                   | 132                      | 103                         | 29                       |
| 2017-2018 | 0            | 2                | -2                     | 119            | 0                  | 3                    | 13                  | 135                      | 172                         | -37                      |
| 2018-2019 | 0            | 1                | -1                     | 117            | 0                  | 0                    | 3                   | 120                      | 118                         | 2                        |
| 2019-2020 | 1            | 1                | 0                      | 88             | 21                 | 3                    | 2                   | 114                      | 113                         | 1                        |
| 2020-2021 | 2            | 0                | 2                      | 62             | 63                 | 3                    | 6                   | 134                      | 132                         | 2                        |
| Average   | 1            | 1                | 0                      | 101            | 17                 | 3                    | 6                   | 127                      | 128                         | -1                       |