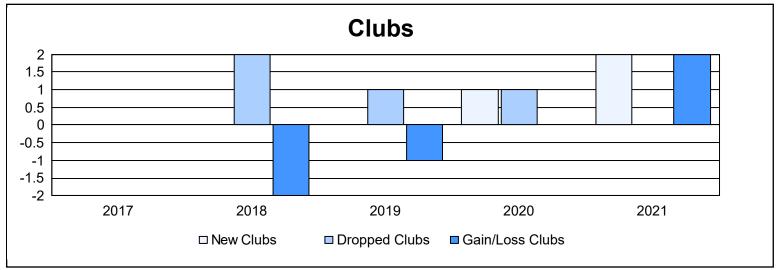

District 22 B As of June 2021 Cumulative

| Year      | New<br>Clubs | Dropped<br>Clubs | Gain/<br>Loss<br>Clubs | New<br>Members | Charter<br>Members | Reinstate<br>Members | Transfer<br>Members | Total<br>Member<br>Added | Total<br>Members<br>Dropped | Gain/<br>Loss<br>Members |
|-----------|--------------|------------------|------------------------|----------------|--------------------|----------------------|---------------------|--------------------------|-----------------------------|--------------------------|
| 2016-2017 | 0            | 0                | 0                      | 120            | 1                  | 7                    | 4                   | 132                      | 103                         | 29                       |
| 2017-2018 | 0            | 2                | -2                     | 119            | 0                  | 3                    | 13                  | 135                      | 172                         | -37                      |
| 2018-2019 | 0            | 1                | -1                     | 117            | 0                  | 0                    | 3                   | 120                      | 118                         | 2                        |
| 2019-2020 | 1            | 1                | 0                      | 88             | 21                 | 3                    | 2                   | 114                      | 113                         | 1                        |
| 2020-2021 | 2            | 0                | 2                      | 62             | 63                 | 3                    | 6                   | 134                      | 132                         | 2                        |
| Average   | 1            | 1                | 0                      | 101            | 17                 | 3                    | 6                   | 127                      | 128                         | -1                       |